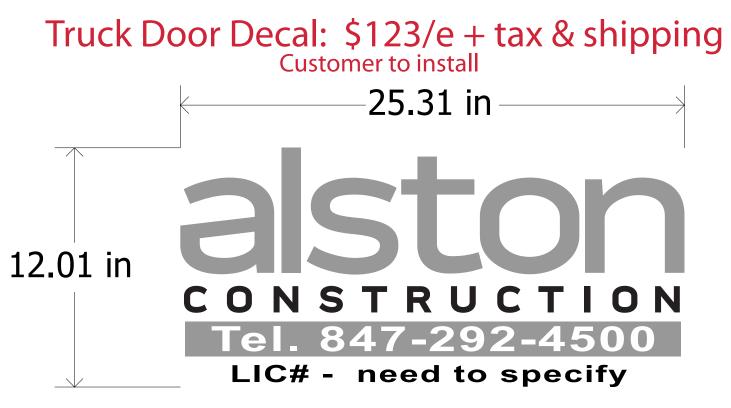

## Truck Decals

April 2018 Pricing Pricing subject to change without notice

#### Tailgate Decal: \$86/e + tax & shipping Customer to install