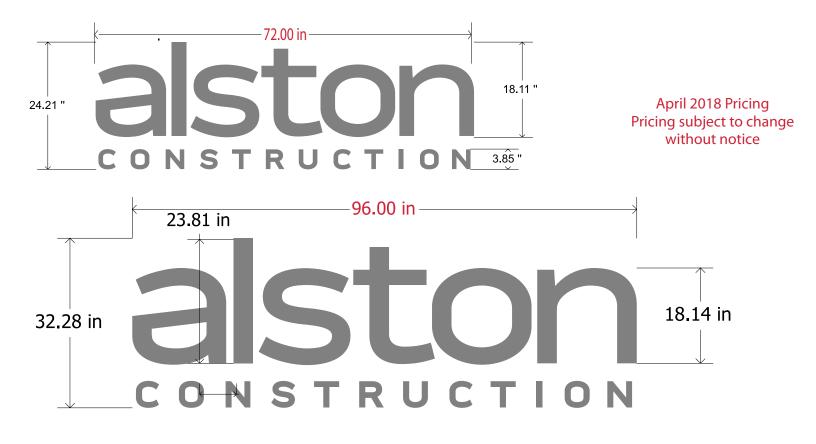

# Office Wall Logos

Material

16.14 "

- 1/4" thick
Brushed Aluminum

-48.00 "

TRU

C

- Stud Mounted

S

Wall Logos are priced per Order Approx Pricing as of April 2018

48": \$1325/e +tx & shipping 72": \$1527/e +tx & shipping 96": \$2640/e + tx & shipping

#### Call for Exact Pricing Customer to install

12.07 "

Office: 949-553-0258

Cell: 949-378-7826

info@signsplusinc.net