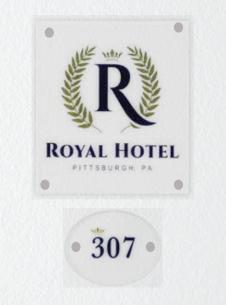

### **MOUNTING METHOD**

Front raised areas are painted. Backs are flat and unpainted.

MOUNTED WITH STANDOFFS

GLASS **OPTIONS** 