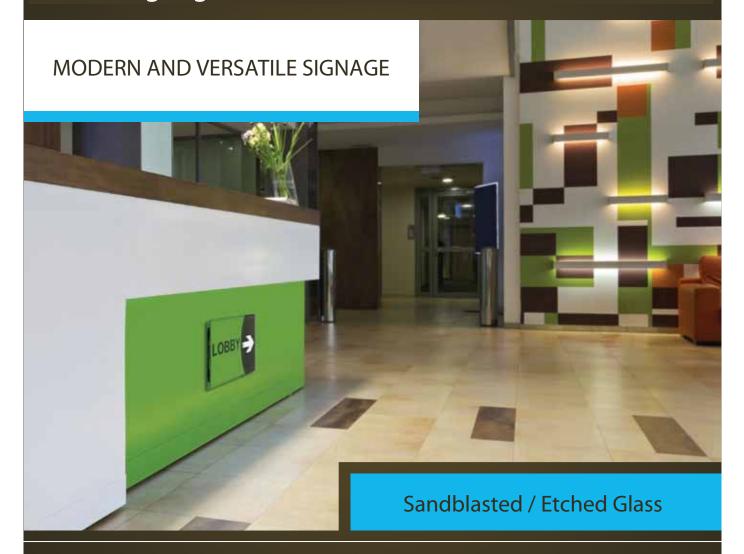

# Sandblasted / Etched Glass

- Waterjet-cut to any desired shape
- Truly customize your project with sandblasted glass signage
- Provide add'l texture, paint fill options, frosted or colored backer
- Select your glass type, shape, thickness, edge on next page.......