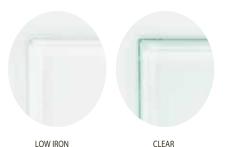

# Remarkedly Expressive Glass Signage - SPECIFICATIONS



# Sandblasted / Etched Glass

- Waterjet-cut to any desired shape
- Truly customize your project with sandblasted glass signage
- Provide add'l texture, paint fill options, frosted or colored backer
- Select your glass type, shape, thickness, edge on next page.......



## **GLASS SIGNAGE SPECIFICATIONS**



#### **GLASS TYPES**



### **GLASS SHAPES**

Clear Edge



Green Edge

## **THICKNESS**

#### MOST COMMON

1/4"

5/16"

3/4"

Other thickness available upon request

#### **GLASS EDGES**



FLAT POLISHED

Small bevel of width not exceeding 1/16"

BEVEL

Surface edge of glass beveled to 1/8" or more

MITRE BEVEL

Cut edge of glass beveled to a 45° angle

OGFF

Available on circular and oval edges from 3/8" to 3/4" thick glass

PENCIL

Standard on circular and oval shapes

#### **PRODUCT TREATMENT**

#### ANNEALED

- · Standard glass without any treatments
- Used for glass up to 144 square inches

#### LAMINATED

- Safety glass that holds together when shattered
- · Used for glass over 144 square inches

MAXIMUM SIZE FOR A SINGLE PIECE OF GLASS IS 59.5" X 96" X 1.25"

### **MOUNTING METHOD**



Front raised area