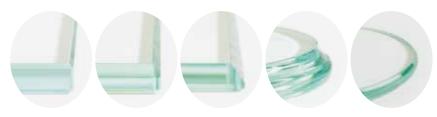

#### **GLASS EDGES**

FLAT POLISHED

Small bevel of width not exceeding 1/16"

BEVEL

Surface edge of glass beveled to 1/8" or more

MITRE BEVEL

Cut edge of glass beveled to a 45° angle

OGFF

Available on circular and oval edges from 3/8" to 3/4" thick glass

PENCIL

Standard on circular and oval shapes