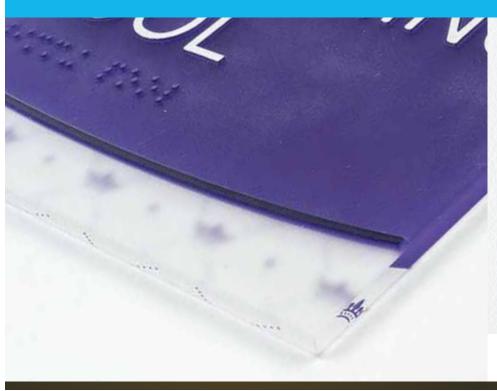

#### **GLASS EDGES**

FLAT POLISHED

Small bevel of width not exceeding 1/16"

BEVEL

Surface edge of glass beveled to 1/8" or more

MITRE BEVEL

Cut edge of glass beveled to a 45° angle

OGFF

Available on circular and oval edges from 3/8" to 3/4" thick glass

PENCIL

Standard on circular and oval shapes