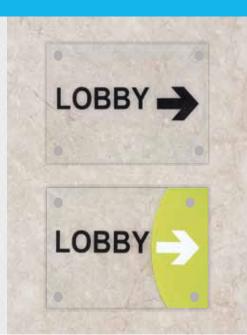

### **MOUNTING METHOD**

Front raised areas are painted. Backs are flat and unpainted.

MOUNTED WITH STANDOFFS

GLASS **OPTIONS** 