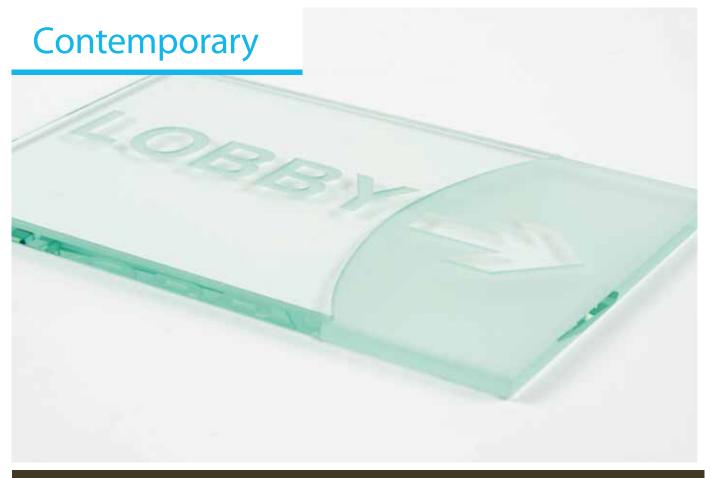

# Sandblasted / Etched Glass

- Waterjet-cut to any desired shape
- Truly customize your project with sandblasted glass signage
- Provide add'l texture, paint fill options, frosted or colored backer
- Select your glass type, shape, thickness, edge on next page.......