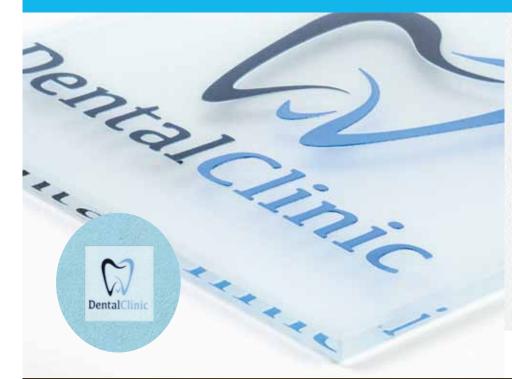

# Sandblasted / Etched Glass

- Waterjet-cut to any desired shape
- Truly customize your project with sandblasted glass signage
- Provide add'l texture, paint fill options, frosted or colored backer
- Select your glass type, shape, thickness, edge on next page.......