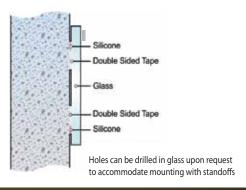

### **MOUNTING METHOD**

Front raised areas are painted. Backs are flat and unpainted.

MOUNTED WITH STANDOFFS

GLASS **OPTIONS** 

## ETCHED FRONT & BACK ... W/ PAINTED BACK

(1, 2, 3+ COLORS)

Front raised areas are painted. Backs are ETCHED and paint filled

MOUNTED WITH 2-SIDED TAPE & SILICONE