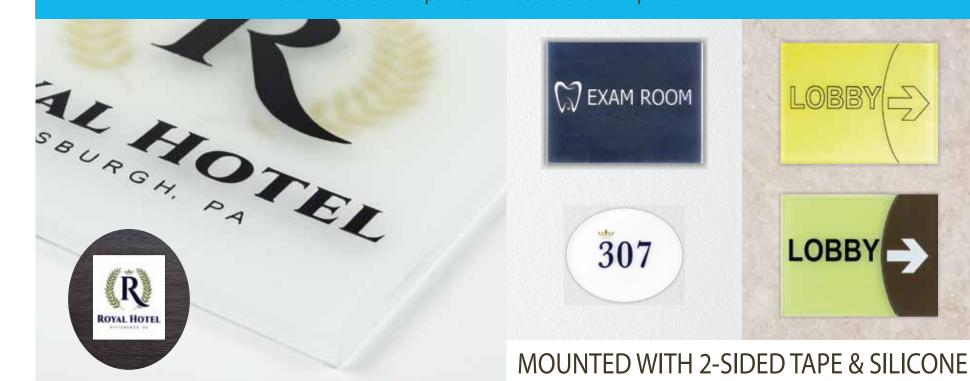

#### ETCHED FRONT W/ PAINTED BACK (2+ COLORS)

Front raised areas are painted. Backs are flat and painted.

GLASS **OPTIONS** 

## ETCHED FRONT & BACK ... W/ PAINTED BACK

(1, 2, 3+ COLORS)

Front raised areas are painted. Backs are ETCHED and paint filled

MOUNTED WITH 2-SIDED TAPE & SILICONE