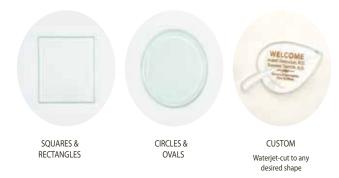

# Remarkedly Expressive Glass Signage - SPECIFICATIONS



# Sandblasted / Etched Glass

- Waterjet-cut to any desired shape
- Truly customize your project with sandblasted glass signage
- Provide add'l texture, paint fill options, frosted or colored backer
- Select your glass type, shape, thickness, edge on next page.......



## **GLASS SIGNAGE SPECIFICATIONS**



#### **GLASS TYPES**



### **GLASS SHAPES**

Clear Edge



Green Edge

## **THICKNESS**

#### MOST COMMON

1/4"

5/16"

3/4"

Other thickness available upon request

#### **GLASS EDGES**



FLAT POLISHED

Small bevel of width not exceeding 1/16"

BEVEL

Surface edge of glass beveled to 1/8" or more

MITRE BEVEL

Cut edge of glass beveled to a 45° angle

OGFF

Available on circular and oval edges from 3/8" to 3/4" thick glass

PENCIL

Standard on circular and oval shapes

#### **PRODUCT TREATMENT**

#### ANNEALED

- · Standard glass without any treatments
- Used for glass up to 144 square inches

#### LAMINATED

- Safety glass that holds together when shattered
- · Used for glass over 144 square inches

MAXIMUM SIZE FOR A SINGLE PIECE OF GLASS IS 59.5" X 96" X 1.25"

### **MOUNTING METHOD**



Front raised areas are painted. Backs are flat and un