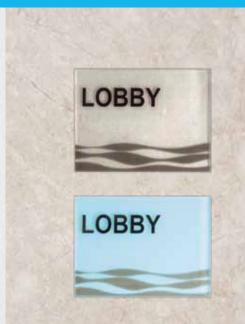

### **MOUNTING METHOD**

Front raised areas are painted. Backs are flat and unpainted.

MOUNTED WITH STANDOFFS

GLASS **OPTIONS** 

#### ETCHED FRONT W/ PAINTED BACK (2+ COLORS)

Front raised areas are painted. Backs are flat and painted.

GLASS **OPTIONS** 